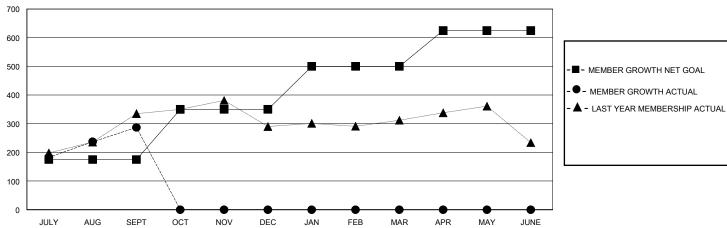

## GOALS AND ACTUAL MEMBERS CUMULATIVE

| DROPPED CLUBS: 1 |     | 70 CLUBS OF 190 ADDED 1 OR MORE | GENDER DISTRIBUTION               |                |   |
|------------------|-----|---------------------------------|-----------------------------------|----------------|---|
|                  |     | NEW MEMBERS                     | MALE                              | 5,341 (79.84%) |   |
|                  |     |                                 | FEMALE                            | 1,349 (20.16%) |   |
| DROPPED MEMBERS  |     |                                 |                                   |                |   |
| DECEASED         | 6   | CLICK HERE FOR CUMULATIVE       | TOTAL FAMILY UNIT MEMBERS         |                | 0 |
| CLUB CANCELLED 0 |     | MEMBERSHIP DATA                 |                                   |                | 0 |
| OTHER            | 94  |                                 | FAMILY MEMBERS PAYING HALF 0 DUES |                |   |
| TOTAL            | 100 |                                 |                                   |                |   |