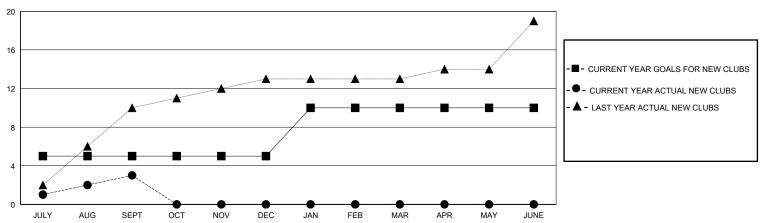

|                         |                                                    |  |
| QUARTER                    | NEW CLUB GOAL | NEW CLUBS | DROPPED CLUBS | QUARTER MEME               | BER GROWTH NET<br>GOAL | MEMBER GROWTH<br>ACTUAL | DROPPED<br>MEMBERS ACTUAL<br>(including transfers) |  |
| JULY/AUG/SEPT              | 5             | 3         | 1             | JULY/AUG/SEPT              | 175                    | 407                     | 100                                                |  |
| OCT/NOV/DEC<br>JAN/FEB/MAR | 5             | 0         | 0<br>0        | OCT/NOV/DEC<br>JAN/FEB/MAR | 175<br>150             | 0<br>0                  | 0                                                  |  |

APR/MAY/JUNE

125

## GOALS AND ACTUAL NEW CLUBS CUMULATIVE



## GOALS AND ACTUAL MEMBERS CUMULATIVE



| DROPPED CLUBS: 1 |     | 70 CLUBS OF 190 ADDED 1 OR MORE | GENDER DISTRIBUTION               |                |   |
|------------------|-----|---------------------------------|-----------------------------------|----------------|---|
|                  |     | NEW MEMBERS                     | MALE                              | 5,341 (79.84%) |   |
|                  |     |                                 | FEMALE                            | 1,349 (20.16%) |   |
| DROPPED MEMBERS  |     |                                 |                                   |                |   |
| DECEASED         | 6   | CLICK HERE FOR CUMULATIVE       | TOTAL FAMILY UNIT MEMBERS         |                | 0 |
| CLUB CANCELLED 0 |     | MEMBERSHIP DATA